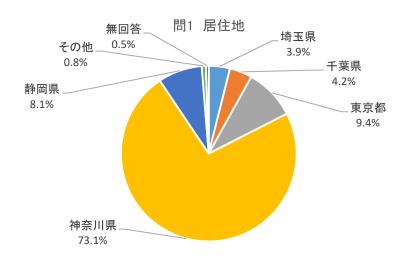

### 1-2 全質問項目の集計結果

※構成比(%)はいずれも、少数第2位を四捨五入した。したがって、合計は必ずしも100.0% と一致しない。

問1 あなたがお住まいの都道府県をお答えください。(あてはまる番号1つに〇をしてください)

| 番号 | 選択項目 | 回答数   | 構成比    |
|----|------|-------|--------|
| 11 | 埼玉県  | 278   | 3.9%   |
| 12 | 千葉県  | 296   | 4.2%   |
| 13 | 東京都  | 670   | 9.4%   |
| 14 | 神奈川県 | 5,203 | 73.1%  |
| 22 | 静岡県  | 577   | 8.1%   |
|    | その他  | 55    | 0.8%   |
|    | 無回答  | 36    | 0.5%   |
|    | 計    | 7,115 | 100.0% |

### ◆ 回答者の 73.1%の居住地が神奈川県

問1で、居住地を質問したところ、本学設置予定地の「神奈川県」が5,203人(73.1%)で1番多く、2番目が「東京都」670人(9.4%)、3番目が「静岡県」577人(8.1%)だった。「神奈川県」及び隣接する上記2都県の居住者が、回答者の9割以上(90.7%)を占めた。