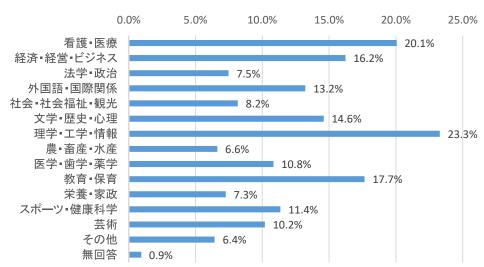

### 問4 興味がある分野をお答えください。(あてはまる番号最大3つまでに〇をしてください)

※複数回答項目のため、回答数は延べ。回答率は、回答数を回答者数で除した比率。

| 番号 | 選択項目       | 回答数   | 回答率    |
|----|------------|-------|--------|
| 1  | 看護•医療      | 1,427 | 20.1%  |
| 2  | 経済・経営・ビジネス | 1,155 | 16.2%  |
| 3  | 法学·政治      | 532   | 7.5%   |
| 4  | 外国語-国際関係   | 941   | 13.2%  |
| 5  | 社会•社会福祉•観光 | 581   | 8.2%   |
| 6  | 文学•歷史•心理   | 1,039 | 14.6%  |
| 7  | 理学•工学•情報   | 1,657 | 23.3%  |
| 8  | 農•畜産•水産    | 472   | 6.6%   |
| 9  | 医学•歯学•薬学   | 771   | 10.8%  |
| 10 | 教育•保育      | 1,256 | 17.7%  |
| 11 | 栄養·家政      | 517   | 7.3%   |
| 12 | スポーツ・健康科学  | 808   | 11.4%  |
| 13 | 芸術         | 725   | 10.2%  |
| 14 | その他        | 458   | 6.4%   |
|    | 無回答        | 66    | 0.9%   |
|    | 回答者数       | 7,115 | 100.0% |

### ◆ 回答者の 20.1%が看護・医療に興味

問4で、興味がある分野について質問したところ、1番多かったのが「理学・工学・情報」で1,657人(23.3%)、2番目が「看護・医療」で1,427人(20.1%)、3番目が「教育・保育」で1,256人(17.7%)だった。(※最大3つまで複数選択可)

問4 興味がある分野