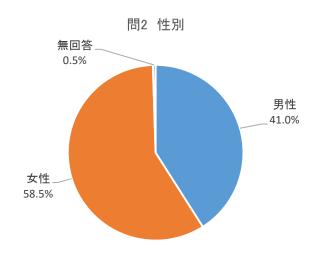

#### 問2 あなたの性別をお答えください。(あてはまる番号1つに〇をしてください)

| 番号 | 選択項目 | 回答数   | 構成比    |
|----|------|-------|--------|
| 1  | 男性   | 2,916 | 41.0%  |
| 2  | 女性   | 4,164 | 58.5%  |
|    | 無回答  | 35    | 0.5%   |
|    | 計    | 7,115 | 100.0% |

### ◆ 回答者の 58.5%が女性、41.0%が男性

問2で、性別を質問したところ、「男性」が2,916人(41.0%)、「女性」が4,164人(58.5%)だった。