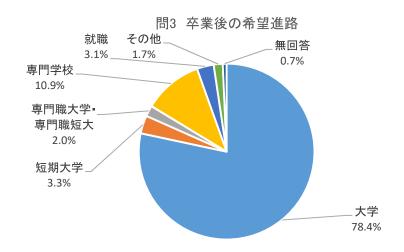

### 問3 高校卒業後の進路について、最も希望するものをお答えください。(あてはまる番号1つに〇をしてください)

| 番号 | 選択項目        | 回答数   | 構成比    |
|----|-------------|-------|--------|
| 1  | 大学          | 5,575 | 78.4%  |
| 2  | 短期大学        | 235   | 3.3%   |
| 3  | 専門職大学・専門職短大 | 142   | 2.0%   |
| 4  | 専門学校        | 774   | 10.9%  |
| 5  | 就職          | 220   | 3.1%   |
| 5  | その他         | 118   | 1.7%   |
|    | 無回答         | 51    | 0.7%   |
|    | 高十          | 7,115 | 100.0% |

### ◆ 回答者の 78.4%が大学への進学を希望

問3で、高校卒業後の進路について最も希望するものを質問したところ、1番多かったのが「大学」で5,575人(78.4%)、2番目が「専門学校」で774人(10.9%)、3番目が「短期大学」で235人(3.3%)だった。